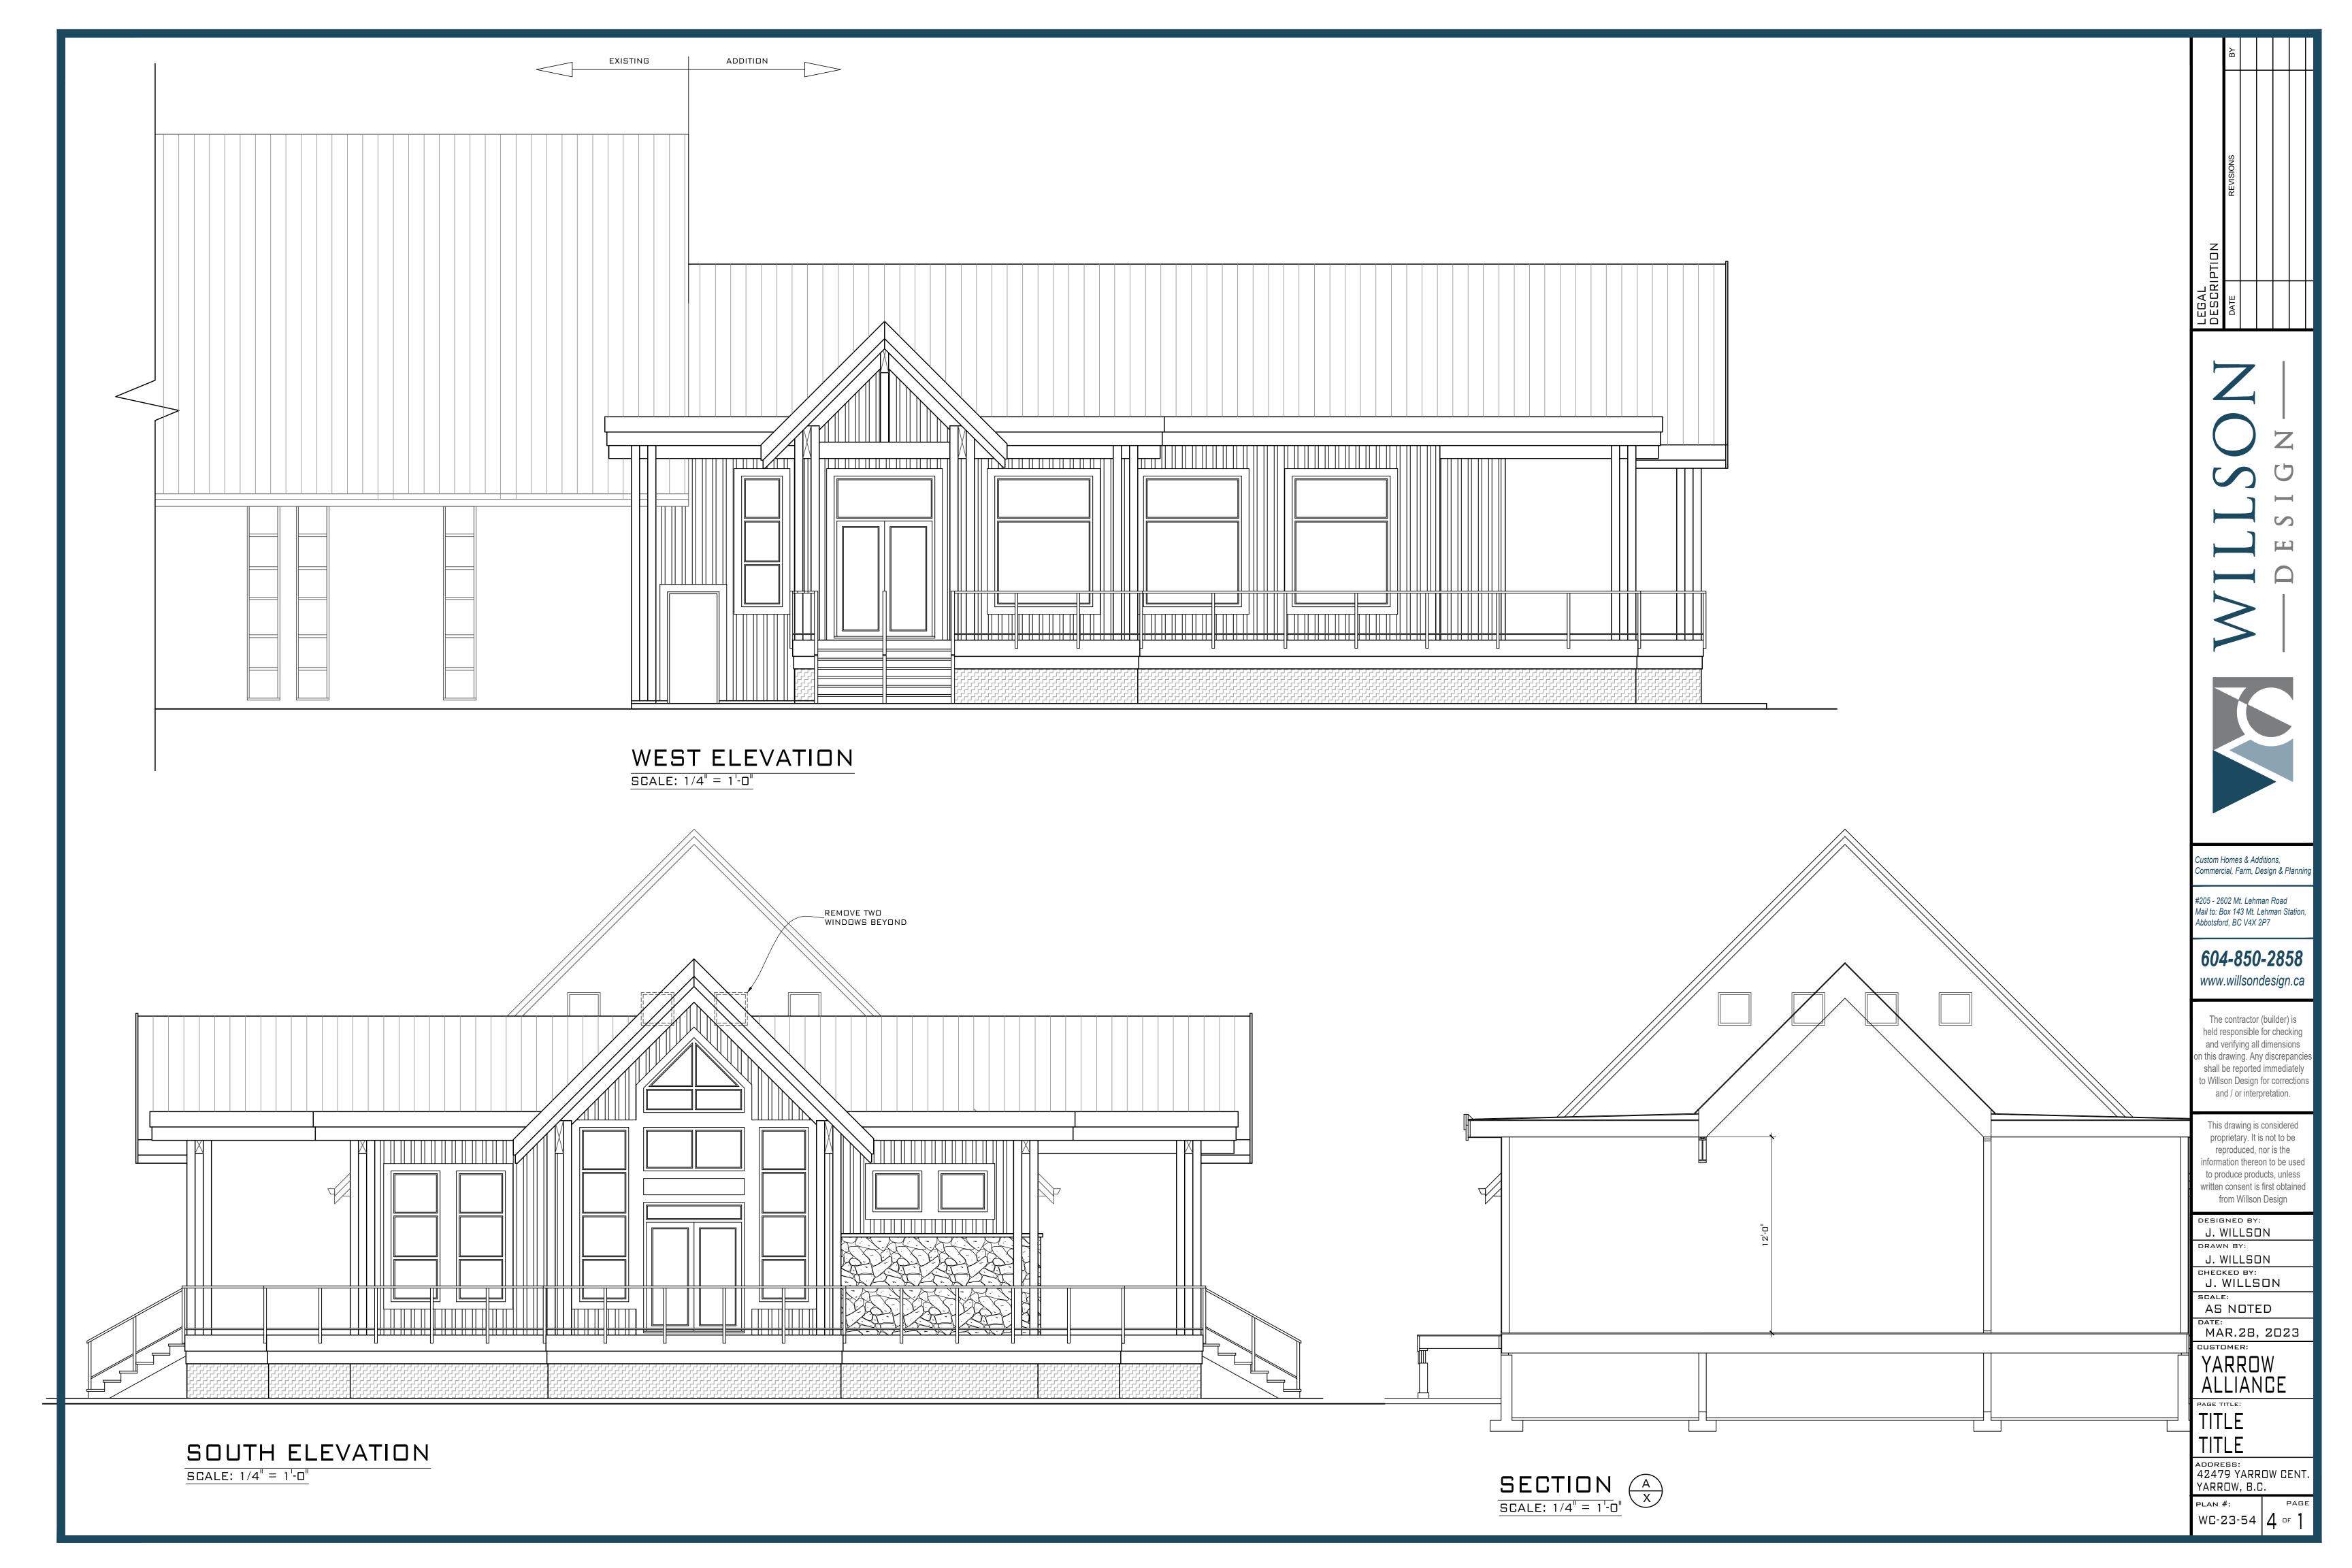

## ARROW ALLIANCE CHURCH ADDITION

JY ARCHITECTURE INC.

2nd Floor, 8661 201 STREET, LANGLEY BC V2Y 0G9

CONSULTANT NAME

FLOOR PLAN - MAIN LEVEL

A101