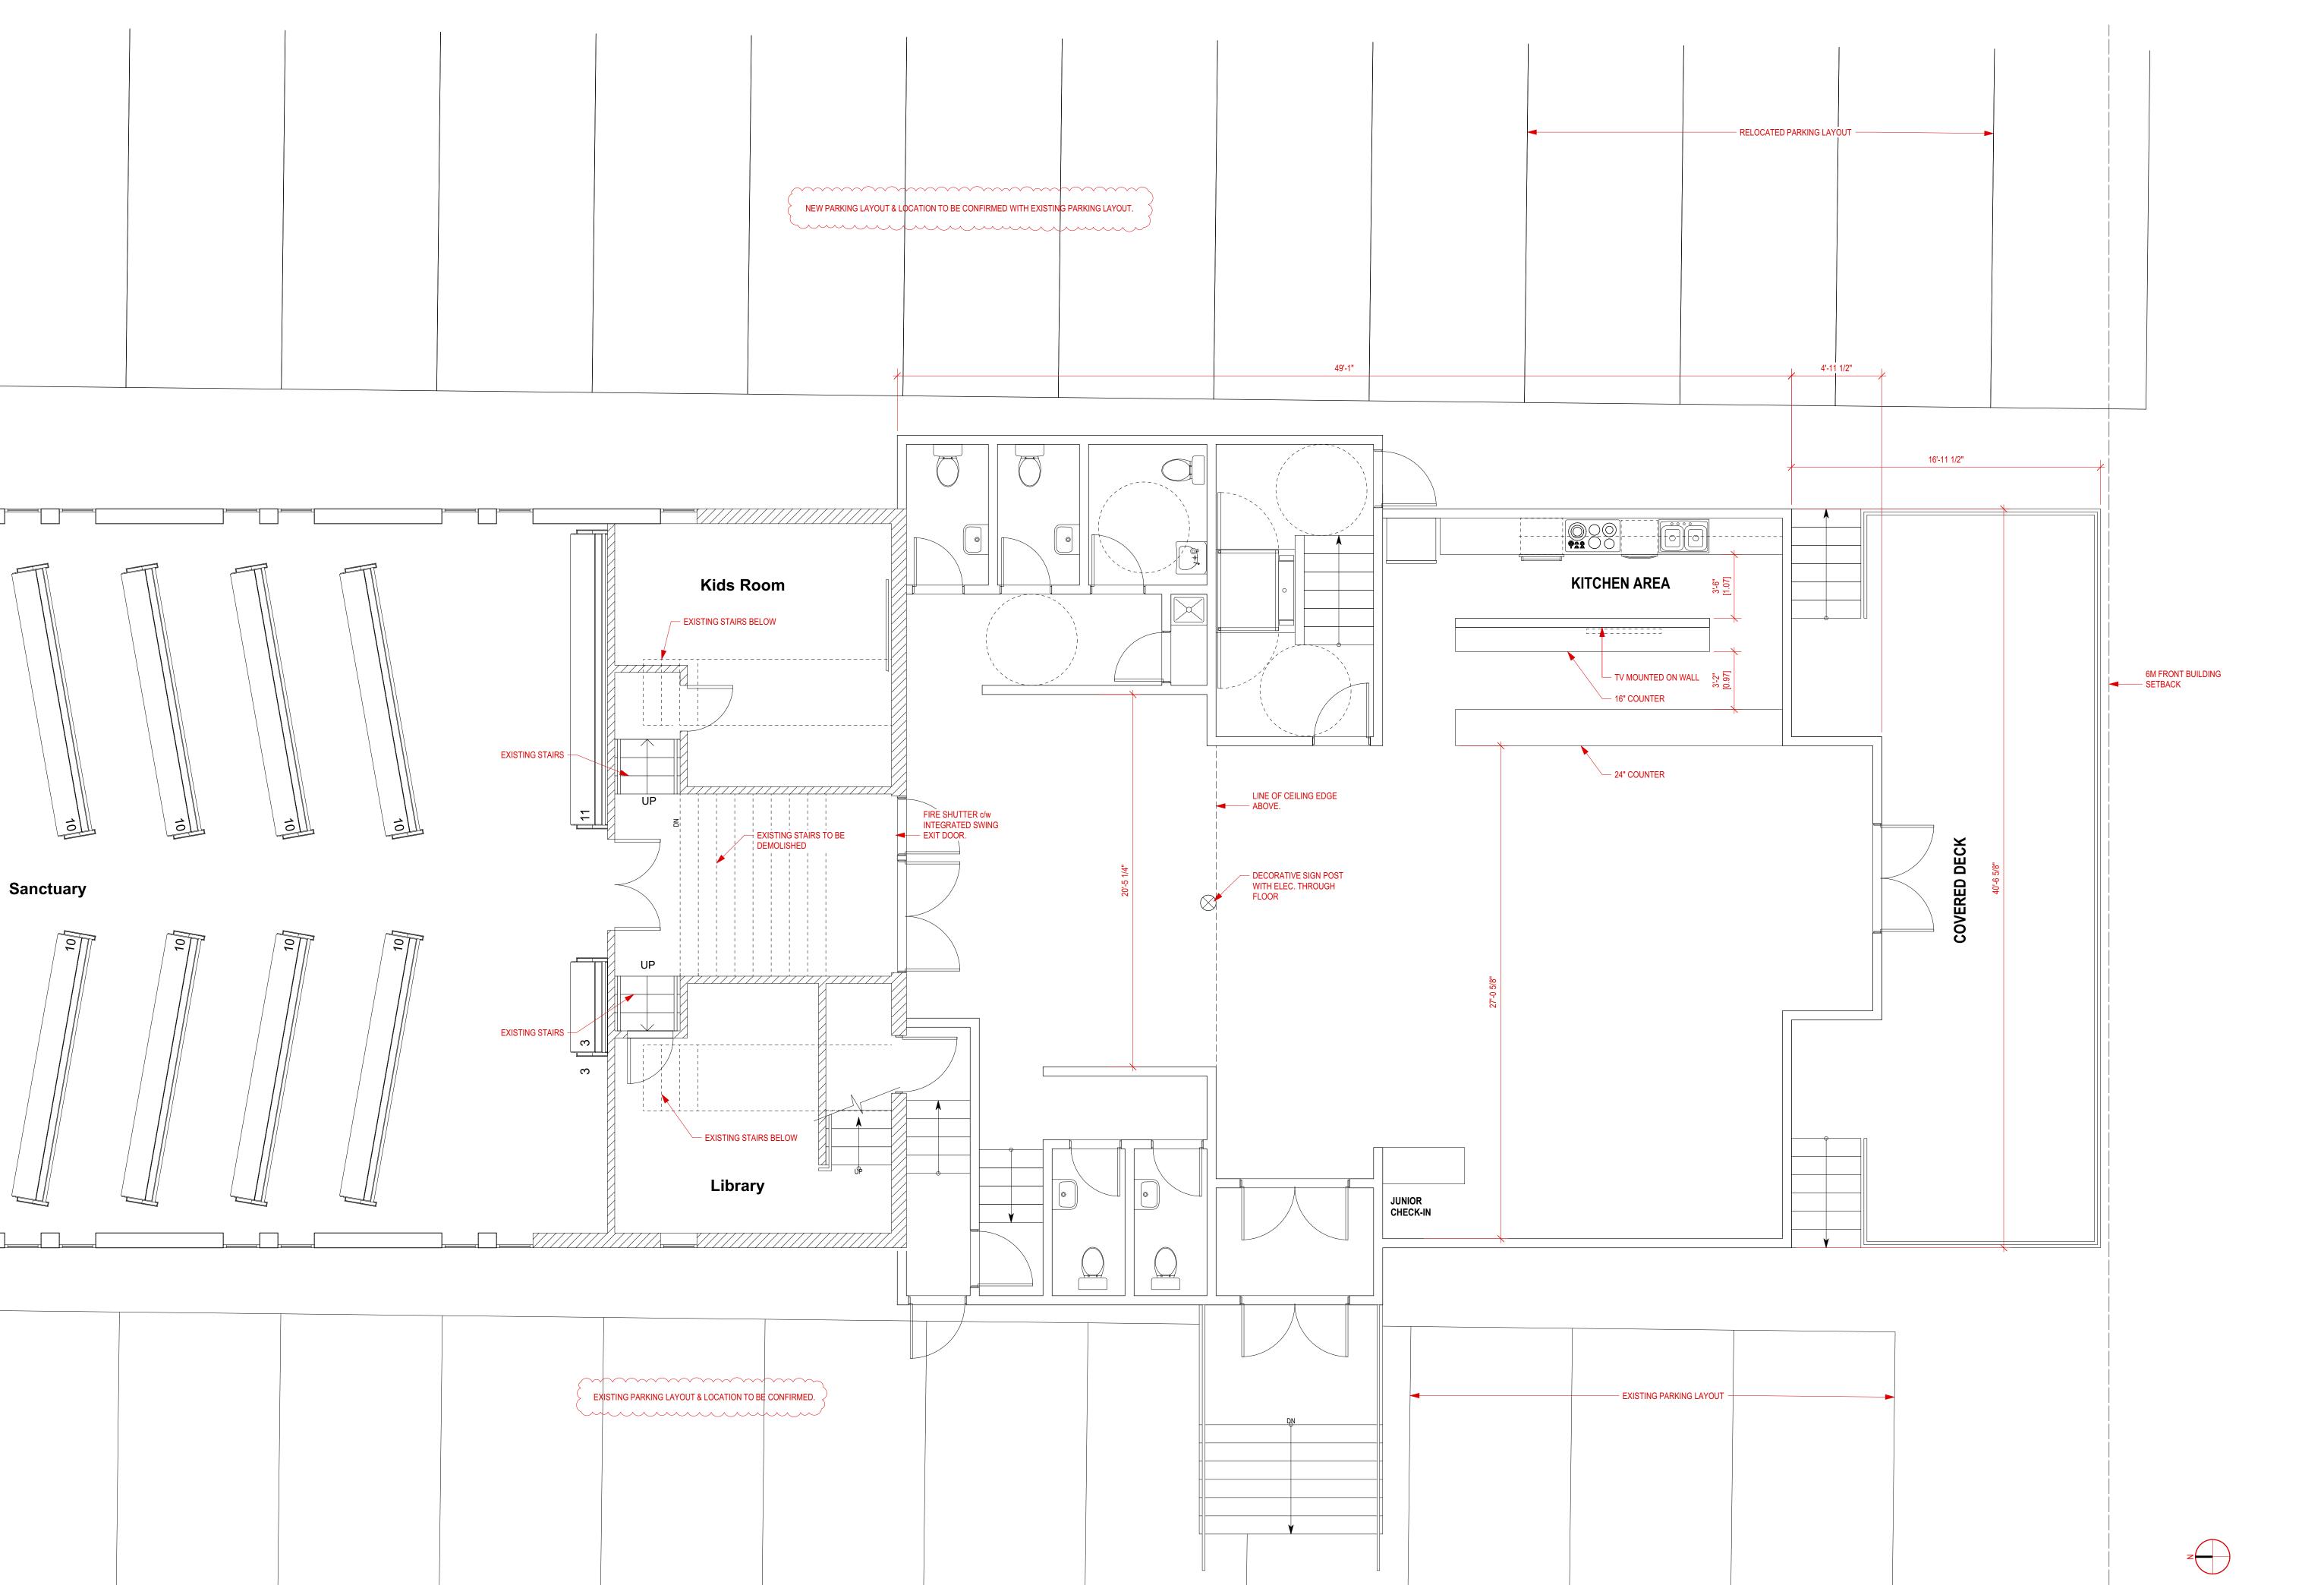

## ARROW ALLIANCE CHURCH ADDITION

JY ARCHITECTURE INC.

2nd Floor, 8661 201 STREET, LANGLEY BC V2Y 0G9

CONSULTANT NAME

FLOOR PLAN - MAIN LEVEL

A101